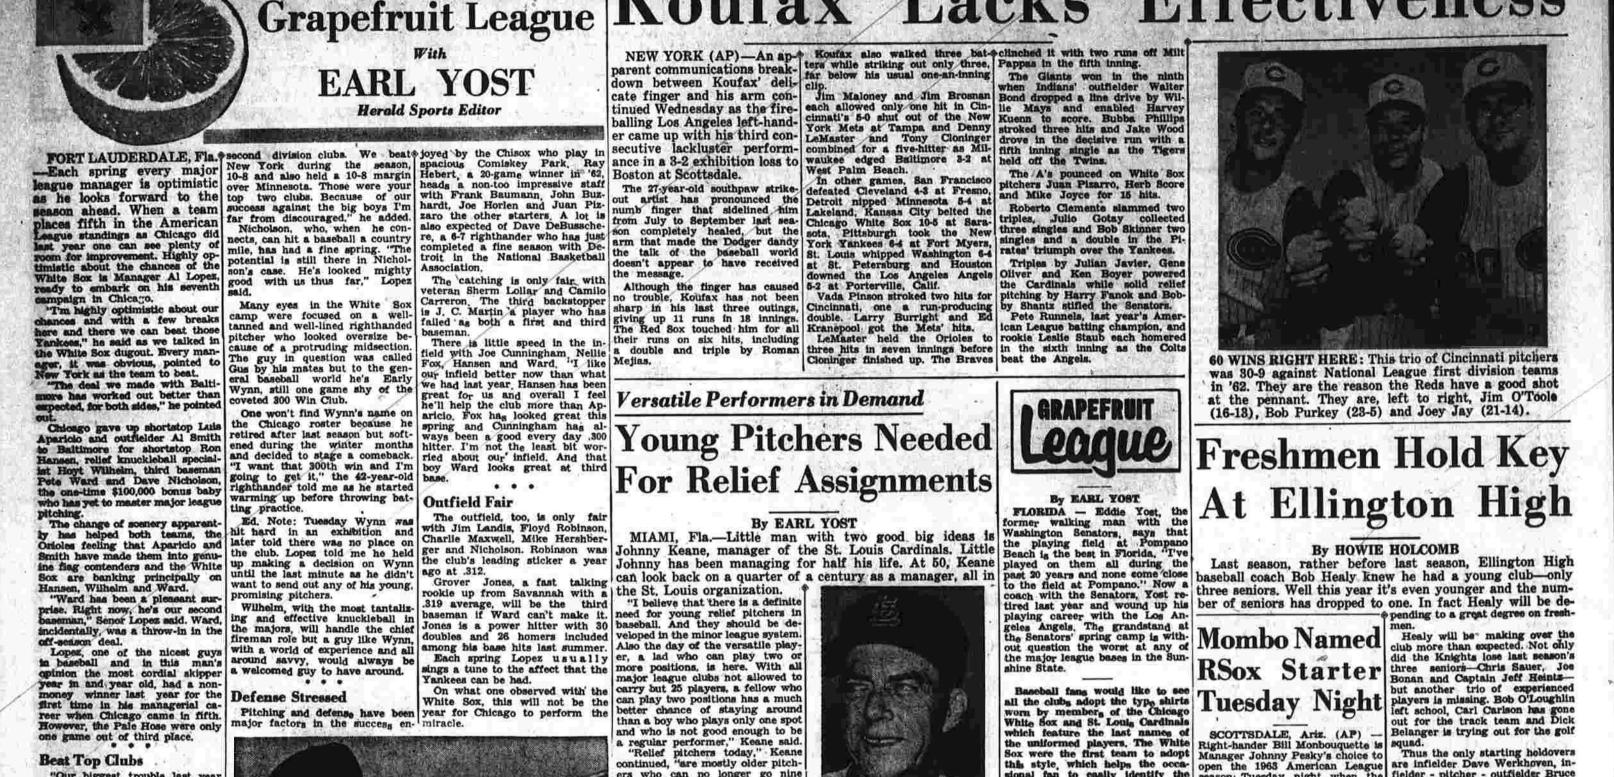

5.95

Jerl Lynne figures importantly in the film and puts her individual stamp on two musical numbers, "Teen Age Vamp" and "Baby, won't you please come home."

The picture is a light-hearted rhythm and romance cruise with much bounce and laughter. Starring with Jerl Lynne is Joey Dee, the first modern battleship swer to visit an island United States city, sailed 300 miles up the Mississippi River to Natchez. The ship the lad who made the twist an island United States to the lad who made the twist an island United States to part to visit an island United States to the securities business a good bill of health.