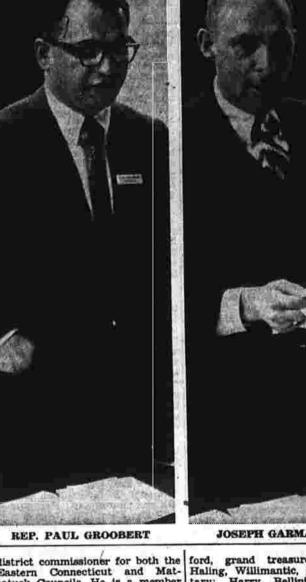

Manchester Rep. Paul Groobert asked the General Assembly's cities and boroughs committee yesterday afternoon to consider House Bill 2006 favorably, because the Main St. merchants who would bear the extra taxes it calls for favor

merchants who would bear the extra taxes it calls for favor it themselves.

The bill, proposed by Reps. Groobert and Steve Cavagnaro at the request of the merchants, would permit the board of directors, by ordinance, to set up one or more special taxing districts to finance off-street parking. The authority for land purchases would still rest with the town parking authority.

The payments for the parking improvement would be from current expenses and bonds.

There was no opposition registered to the bill at the hearing.

Free off-street parking facilities would be available in the central business district if the bill were passed, the committee was told by Joseph Garman, owner of Coret Casuals on Main St. and chairman of the Manchester Chamber of Commerce's downtown merchants committee.

Would have the power of condemnation available on a less expensive basis than it is at present to private merchants seeking to buy property.

George Marlow of Marlow's Inc. on Main St. said he believes parking is a three-way responsibility—that of the merchant, the property owner and the municipality. Steps must be taken to improve the downtown area, which the bill would do, as evidenced by the 12 to 15 Main St. stores which are either vacant or in the process of vacating, he said.

Rep. Cavagnaro pointed out that the removal of the parking meters on Main St. recently was one step toward revitalizing the area, and other steps are needed. General Manager Richard Martin said the bill would be simply permissive legislation, requiring the committee.